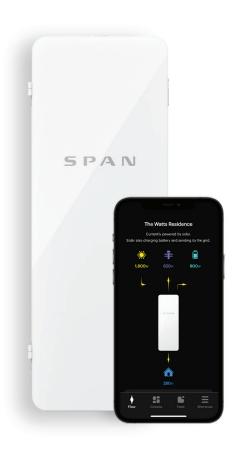

#### Control every circuit in your home

Every circuit is now a connected circuit. Turn them on and off, from home or away.

## Insights and flexible home management

SPAN's onboard intelligence uses your energy data to give you interesting and actionable insight into your home.