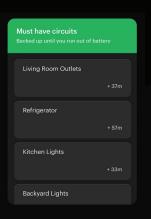

## Keep the lights on during an outage

Maximize your home battery backup with SPAN

Outage at night?
Power your bedrooms.

Outage in the morning?
Power your kitchen and office.

Need to escape the outage?

Power your EV!

# SPAN works with battery backup systems like TESLA and LG Energy

Putting you in control of your batteries lets you prioritize what matters most during an outage

### Be better prepared with **SPAN**

Forecast your battery charge for when the sun stops charging and starts again tomorrow

Be prepared for anything using precalculated scenarios

Monitor how quickly your battery is being charged