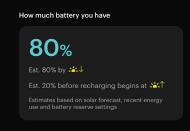

### Be better prepared with **SPAN**

Forecast your battery charge for when the sun stops charging and starts again tomorrow

Be prepared for anything using precalculated scenarios

Monitor how quickly your battery is being charged