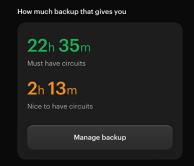

## Keep the lights on during an outage

Maximize your home battery backup with SPAN

Outage at night?
Power your bedrooms.

Outage in the morning?
Power your kitchen and office.

Need to escape the outage?

Power your EV!

# SPAN works with battery backup systems like TESLA and LG Energy

Putting you in control of your batteries lets you prioritize what matters most during an outage