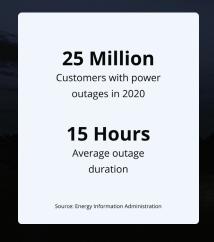

## Keep the lights on during an outage

Maximize your home battery backup with SPAN

Outage at night?
Power your bedrooms.

Outage in the morning?
Power your kitchen and office.

Need to escape the outage?

Power your EV!