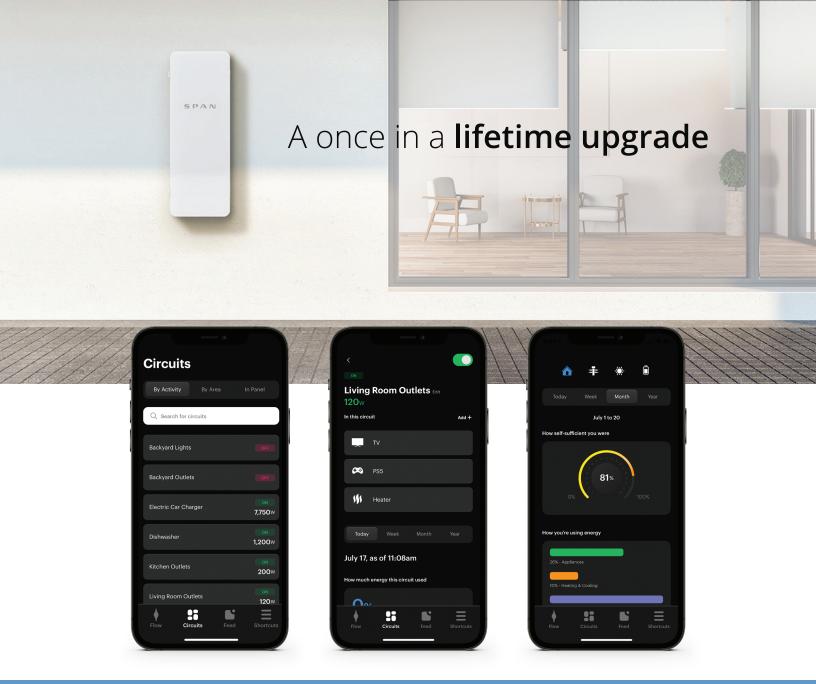

It replaces your existing electric panel

And lets you control every circuit in your home

Right from your phone

#### Control every circuit in your home

Every circuit is now a connected circuit. Turn them on and off, from home or away.

## Insights and flexible home management

SPAN's onboard intelligence uses your energy data to give you interesting and actionable insight into your home.