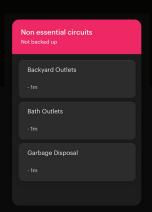

## Keep the lights on during an outage

Maximize your home battery backup with SPAN

Outage at night?
Power your bedrooms.

Outage in the morning?
Power your kitchen and office.

Need to escape the outage?

Power your EV!

# SPAN works with battery backup systems like TESLA and LG Energy

Putting you in control of your batteries lets you prioritize what matters most during an outage