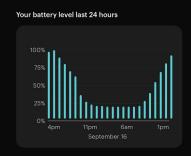

### Be better prepared with **SPAN**

Forecast your battery charge for when the sun stops charging and starts again tomorrow

Be prepared for anything using precalculated scenarios

Monitor how quickly your battery is being charged