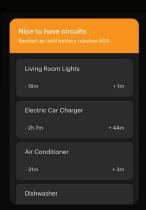

## Keep the lights on during an outage

Maximize your home battery backup with SPAN

Outage at night?
Power your bedrooms.

Outage in the morning?
Power your kitchen and office.

Need to escape the outage?

Power your EV!

# SPAN works with battery backup systems like TESLA and LG Energy

Putting you in control of your batteries lets you prioritize what matters most during an outage